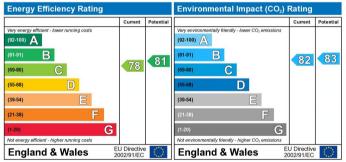

**Tenure:** Leasehold, approx. 996 years remaining (999 years from January 1996)

**Energy Performance:** A copy of the full Energy Performance Certificate is available upon request.

**Outgoings:** Service Charge: Approximately £7.91/sq ft. Ground Rent: Peppercorn