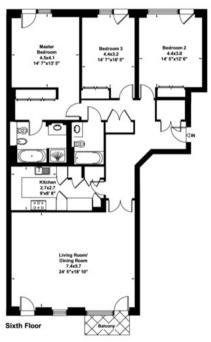

# Asking Price £4,450,000

reception room with dining area

- kitchen
- master bedroom suite
- 2 futher bedrooms
- bathroom
- balcony
- lifts
- 24 hour concierge

parking space (by separate negotiation)

furniture (by separate negotiation)

### Description

A superb, contemporary lateral apartment situated on the 6th Floor of Chevalier House. The apartment benefits from 3 double bedrooms, two bathrooms and a spacious reception room with dining area.