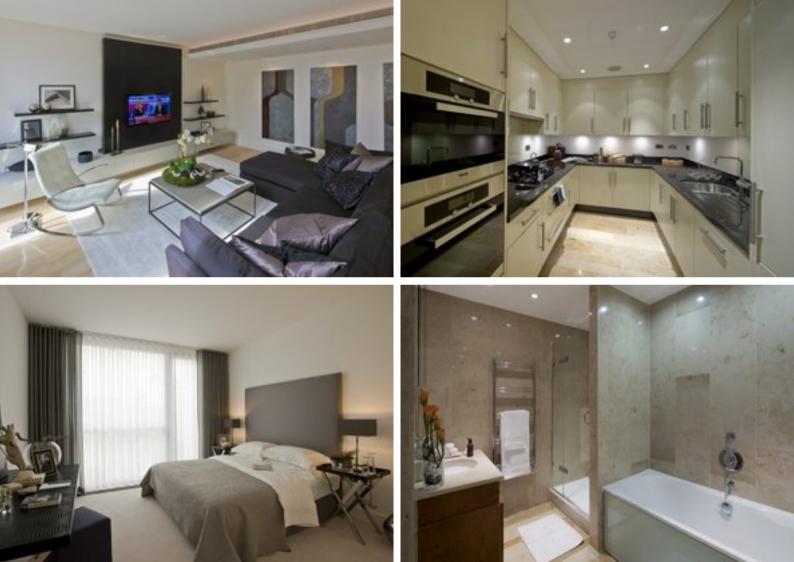

# Asking Price £4,450,000

reception room with dining area

- kitchen
- master bedroom suite
- 2 futher bedrooms
- bathroom
- balcony
- lifts
- 24 hour concierge

parking space (by separate negotiation)

furniture (by separate negotiation)

### Description

A superb, contemporary lateral apartment situated on the 6th Floor of Chevalier House. The apartment benefits from 3 double bedrooms, two bathrooms and a spacious reception room with dining area.